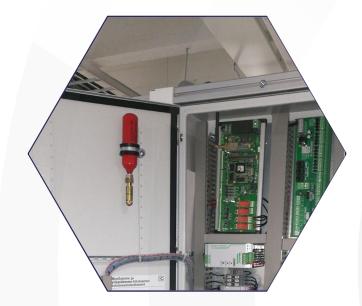

- Integrated fire protection system at the point of origin
- passive in a protective box or control cabinet
- non-conductive, non-toxic, residue-free, non-corrosive

different sizes of extinguishing agent cartridges
VDS + TÜV tested