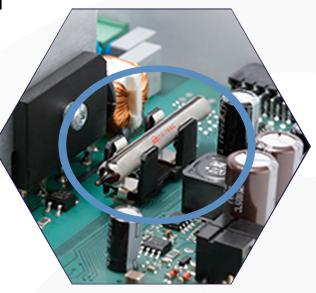

## Effective **extinction** at the earliest possible time, directly at the place of origin

- Mini fire protection solution integrated in electrical appliances
- not much larger than an average device backup
- when triggered, the fire is extinguished in the device within a few seconds

- Integrated fire protection system at the point of origin
- passive in a protective box or control cabinet
- non-conductive, non-toxic, residue-free, non-corrosive

different sizes of extinguishing agent cartridges
VDS + TÜV tested