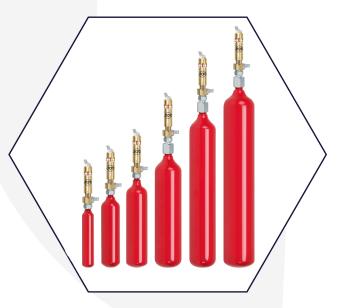

- Integrated fire protection system at the point of origin
- passive in a protective box or control cabinet
- non-conductive, non-toxic, residue-free, non-corrosive

different sizes of extinguishing agent cartridges
VDS + TÜV tested